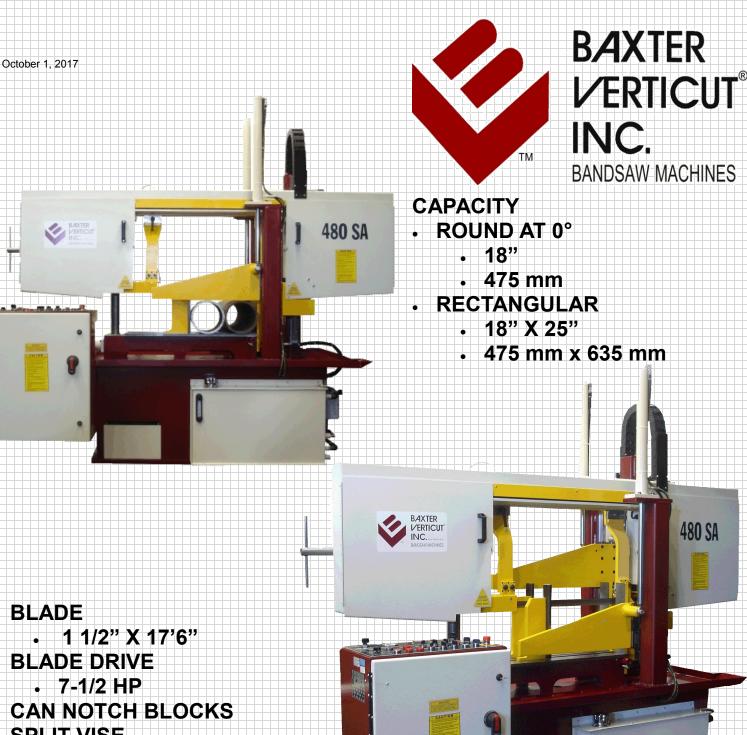

## BAXTER SAW<sub>TM</sub> - MODEL 480SA SEMI-AUTOMATIC BUNDLING BANDSAW

| CUTTING CAPACITY                                                                                                                                                                                                                                                                                                                                                                                                                                                                                                                                                                                              |                                                                                                                                                                                                                                                                                                                                                                                                                                                                                                                    |
|---------------------------------------------------------------------------------------------------------------------------------------------------------------------------------------------------------------------------------------------------------------------------------------------------------------------------------------------------------------------------------------------------------------------------------------------------------------------------------------------------------------------------------------------------------------------------------------------------------------|--------------------------------------------------------------------------------------------------------------------------------------------------------------------------------------------------------------------------------------------------------------------------------------------------------------------------------------------------------------------------------------------------------------------------------------------------------------------------------------------------------------------|
| Round at 0°                                                                                                                                                                                                                                                                                                                                                                                                                                                                                                                                                                                                   | 18" (475 mm)                                                                                                                                                                                                                                                                                                                                                                                                                                                                                                       |
| Rectangular                                                                                                                                                                                                                                                                                                                                                                                                                                                                                                                                                                                                   | 18" x 25" (475 x 635 mm)                                                                                                                                                                                                                                                                                                                                                                                                                                                                                           |
| SPECIFICATIONS                                                                                                                                                                                                                                                                                                                                                                                                                                                                                                                                                                                                |                                                                                                                                                                                                                                                                                                                                                                                                                                                                                                                    |
| Blade Size                                                                                                                                                                                                                                                                                                                                                                                                                                                                                                                                                                                                    | 1 1/2" x 17'6" (41 x 5330 mm)                                                                                                                                                                                                                                                                                                                                                                                                                                                                                      |
| Blade Speeds (ft/min)                                                                                                                                                                                                                                                                                                                                                                                                                                                                                                                                                                                         | 60 to 400 (18 to 122 m/min)                                                                                                                                                                                                                                                                                                                                                                                                                                                                                        |
| Blade Tension (spring compensated)                                                                                                                                                                                                                                                                                                                                                                                                                                                                                                                                                                            | 25,000 psi (172 MPa)                                                                                                                                                                                                                                                                                                                                                                                                                                                                                               |
| Blade Guides                                                                                                                                                                                                                                                                                                                                                                                                                                                                                                                                                                                                  | Carbide with Rollers                                                                                                                                                                                                                                                                                                                                                                                                                                                                                               |
| Table Height                                                                                                                                                                                                                                                                                                                                                                                                                                                                                                                                                                                                  | 30" (760 mm)                                                                                                                                                                                                                                                                                                                                                                                                                                                                                                       |
| Maximum Work Load                                                                                                                                                                                                                                                                                                                                                                                                                                                                                                                                                                                             | 4,500 lb. (2050 kg)                                                                                                                                                                                                                                                                                                                                                                                                                                                                                                |
| Machine Weight                                                                                                                                                                                                                                                                                                                                                                                                                                                                                                                                                                                                | 2,500 lb. (1090 kg)                                                                                                                                                                                                                                                                                                                                                                                                                                                                                                |
| Overall Dimensions                                                                                                                                                                                                                                                                                                                                                                                                                                                                                                                                                                                            | 114" x 60" x 96" (2895 x 1525 x 2440 mm)                                                                                                                                                                                                                                                                                                                                                                                                                                                                           |
| DRIVE                                                                                                                                                                                                                                                                                                                                                                                                                                                                                                                                                                                                         |                                                                                                                                                                                                                                                                                                                                                                                                                                                                                                                    |
| Blade Drive                                                                                                                                                                                                                                                                                                                                                                                                                                                                                                                                                                                                   | 7.5 Hp (5.6 kW)                                                                                                                                                                                                                                                                                                                                                                                                                                                                                                    |
| Hydraulic Drive                                                                                                                                                                                                                                                                                                                                                                                                                                                                                                                                                                                               | 2 Hp (1.5 kW)                                                                                                                                                                                                                                                                                                                                                                                                                                                                                                      |
| Voltages available (three phase)                                                                                                                                                                                                                                                                                                                                                                                                                                                                                                                                                                              | 575, and 460,                                                                                                                                                                                                                                                                                                                                                                                                                                                                                                      |
| FEATURES INCLUDED AS STANDARD EQUIPMENT                                                                                                                                                                                                                                                                                                                                                                                                                                                                                                                                                                       |                                                                                                                                                                                                                                                                                                                                                                                                                                                                                                                    |
| <ul> <li>Machine has a split vise design, clamping material on both sides of the blade</li> <li>Front and rear vertical vises to securely clamp bundles of material</li> <li>All vises are full stroke hydraulic vises</li> <li>Double column machine provides maximum capacity and rigidity</li> <li>Design utilizes linear bearings for high stiffness and smooth motion</li> <li>Electronic variable speed</li> <li>Blade breakage and open door automatic shut off with alarm indicator</li> <li>Hydraulic lift of the saw head</li> <li>Saw up travel can be set to minimize distance between</li> </ul> | <ul> <li>of cut, motors thermal overload protection</li> <li>Power disconnect on machine</li> <li>Blade guards</li> <li>Powered blade brush to remove cutting chips</li> <li>Adjustable material length stop for repetitive cutting</li> <li>Steel wheels</li> <li>Blade guides are carbide faced with rollers to remove blade twist and dampen vibration</li> <li>Flood coolant system to both saw guides with adjustable flow rates</li> <li>Direct blade drive using a planetary gear box for a high</li> </ul> |
| <ul><li>the blade and the top of the material</li><li>Saw down travel can be set to allow notching of blocks</li><li>Semi-automatic cut cycle</li></ul>                                                                                                                                                                                                                                                                                                                                                                                                                                                       | <ul> <li>efficiency design</li> <li>Electric system uses only C.S.A./UL approved<br/>components and is electrically approved</li> </ul>                                                                                                                                                                                                                                                                                                                                                                            |